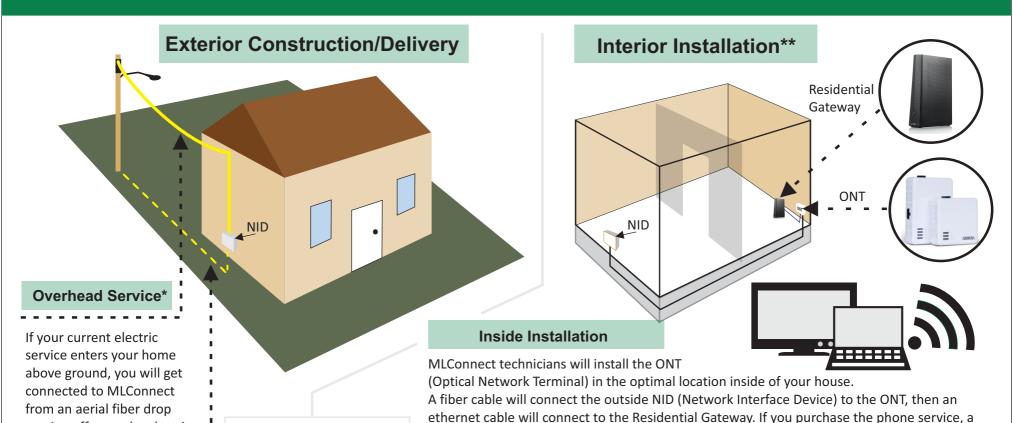

## **MLConnect Standard Fiber Installation**

## **Underground Service\***

coming off a nearby electric

pole to a NID.

If your current electric service is underground, MLConnect will install a fiber drop cable under your yard from a nearby electric pole to a NID.

- \* Construction/delivery of fiber to the home/business is not included in installation. Fees may apply if standard length of line is exceeded.
- \*\* Standard in-home/business installation is free. Some restrictions apply.

## **Configuring Your Home Network**

connection will be made at the ONT during installation.

The MLConnect Residential Gateway is capable of running your entire home network. During installation, MLConnect technicians will configure the gateway to act as your main Wi-Fi access point. Network Extenders are also available if you need to extend your wireless range.